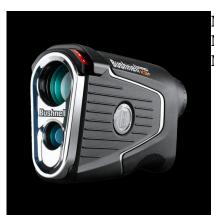

## **Pro X3+ Laser Rangefinder**

Model: 202450 Manufacturer: Bushnell MSRP: \$599.99

- Wind & Speed Direction readings when connected to the mobile app
- Temperature and altitude added to Slop technology
- Put in home elevation to reflect Slope with Elements compensated distances
- Locking Slope Switch
- Dual Display toggle between red or black
- Pinseeker with Visual Jolt
- Integrated BITE magnetic mount
- IPX7 Waterproof
- Bushnell Golf app
- 7x Magnification with 28mm Objective lens diameter
- Fully multi-coated
- Exit pupil: 3.7mm
- Eye relief: 15mm
- Field of view: 340ft @ 1000yds
- Includes: Premium carrying case
- Microfiber cloth
- CR2 Battery