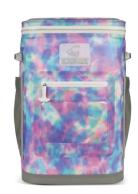

## Hatchie Backpack Cooler, Shibori Tie Dye

Model: YHCP30RTD

Manufacturer: Yukon Outfitters

MSRP: \$139.99

- Double duty cooler and padded gear tote
- Advanced insulation keeps contents cold up to 2 days
- Airtight zipper keeps cold locked in and the elements out
- Floating design
- Carry with backpack straps or the quick carry handle
- Cargo ready with gear loops and expanding pockets on both sides
- Rugged welded TPU composite construction provides superior durability
- Water resistant, patent pending tech pocket with viewing window
- Antimicrobial liner
- Attached bottle opener
- Inner dimensions: 16"H x 11"W x 7"D
- Overall dimensions: 20"H x 13"W x 10"D