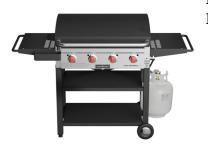

## Flat Top 600 Griddle w/ Lid

Model: FTG600GL Manufacturer: Camp Chef MSRP: \$599.99

- True seasoned surface is nonstick & ready to go
- Hinged hood
- Built-in wind deflectors help maintain temperatures
- Large heat diffusion plate under the griddle
- Quick clean-up w/ griddle grease drain & grease catch cup
- Adjust angle of griddle & legs
- 4-Burner unit body
- Adjustable heat control low, medium & high
- Two side shelves on either side fold down when nice in use
- 48,000 Total BTU output
- 604sq.in
- Griddle cooking surface
- Uses standard propane tank NOT included
- Surface dimensions: 31.5" x 19.5"
- Overall dimensions: 64" x 24.5" x 42"