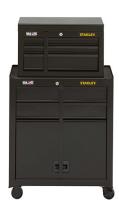

## 100 Series 26" 5 Drawer Tool Chest & Cabinet

Model: STST22656BK Manufacturer: Stanley

MSRP: \$420.99

- All steel construction for strength
- Full extension ball bearing drawer slides for smooth operation
- Hinged cover supports hold the lid open
- Non-slip open weave top mat helps protect cabinet surface
- Keyed locking system with external lock bars
- Full width black steel drawer trim for grip
- Provides 10,227 cubic inches of storage
- (5) 30lb Load capacity drawers
- 300lb Load rating with 3" x 1" casters (one locking)
- Dimensions: 26.5"W x 43.5"H x 14"D
- Includes: Tool chest
- Rolling cabinet
- Top mat
- (2) External lock bars
- (2) Keys
- Caster pack