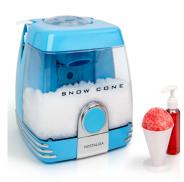

## **Snow Cone/Shaved Ice Party Station**

Model: NSC7BL Manufacturer: Nostalgia MSRP: \$69.99

- Create refreshing greats for friends and family with this snow cone station
- Precision cut stainless steel blades work on regular-sized cubes
- Chamber is clear to watch as ice is being shaved and piles up
- Snow cone chamber removes for easy cleaning
- Flip-down snow cone holder is perfect for single servings
- Features two 4oz reusable pump syrup bottles
- Built-in storage caddy makes preparation easy
- Drip tray helps avoid mess when ice melts
- Cord storage
- Dimensions: 14" x 14" x 14"
- Includes: 2 Reusable syrup bottles
- Plastic cup
- Ice scoop