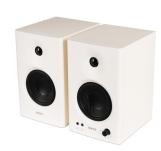

## MR4 Powered Studio Monitor 2.0 Speakers - Set of 2, White

Model: MR4WHITE Manufacturer: Edifier

**MSRP:** \$129.99

- Professional Calibration based on German KLIPPEL system
- 1" Silk dome tweeter and 4" diaphragm woofers deliver pure sound
- Dual Mode Design switch between monitor and music mode
- MDF wood cabinets minimize acoustic resonance
- Front headphone output and Aux input
- Knob for power, volume and sound effects
- Balanced TRS input jacks
- Unbalanced RCA input
- Total output power (RMS): 21W + 21W
- Includes: (2) Powered Studio Monitor speakers
- Speaker connecting cable
- 3.5mm to RCA Audio cable
- 3.5mm to 3.5mm Audio cable