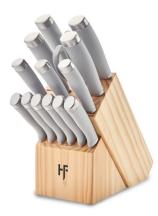

## **Epicure 15pc Knife Block Set, Cool Gray**

Model: HMC01B010G Manufacturer: Hampton Forge MSRP: \$53.99

- Epicure provides any kitchen connoisseur with every knife needed to prep
- These knives are indispensable with superior sharp, fine-edge blades
- Slip resistant, soft grip and ergonomic cool gray handles
- Contoured handles for comfort
- Knives store in a beautiful pinewood block
- Recommend hand wash
- Includes: 3.5" Paring knife
- 5" Utility knife
- 5.5" Santoku knife
- 7" Santoku knife
- 8" Bread knife
- 8" Slicing knife
- 8" Chef knife
- (6) 4.5" Steak knives
- Kitchen shears
- Knife storage block