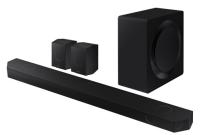

## Q-Series 11.1.4 Channel Q990D Soundbar + Rear Speakers

Model: HW-Q990DZA Manufacturer: Samsung MSRP: \$1,999.99

- Q-Symphony pair with Samsung TV and optimize audio channels and operate as one
- 11.1.4 Channel True Dolby Atmos Sound
- Wireless Dolby Atmos
- Up/Side Firing Rear Speaker kit
- Compatible with Built-in Alexa, Chromecast, Airplay 2 and more
- SpaceFit Sound Pro auto calibrates audio for room-filling sound
- Adaptive Sound hear voices better
- Game Mode Pro more intuitive gaming experience
- Active Voice Analyzer optimizes onscreen voices
- 2 HDMI in and 1 HDMI out
- Digital audio input
- Includes: Remote with battery
- HDMI cable
- Wall mount kit
- Power adapter