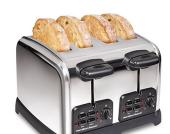

## Classic 4 Slice Toaster w/ Sure-Toast, Stainless Steel

**Model:** 24782G

Manufacturer: Hamilton Beach

**MSRP:** \$59.99

- Sure-Toast One Slice feature is designed to evenly toast on both sides of a single slice
- Always get balanced toast color and texture whether you toast 1, 2, 3 or 4 slices
- 9 Toast shades
- Easily retrieve smaller breads with Auto Boost
- Bagel function perfectly toasts so bagels are toasty on one side and soft on the other
- Defrost setting easily toast frozen breads and waffles
- Wide toasting slots easily fits thicker breads
- Stop the toast cycle at any time by pressing the Cancel button
- Large easy-to-clean rear pullout crumb tray