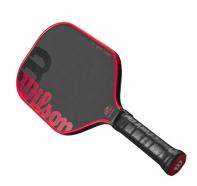

## **Blaze 13 Pickleball Paddle**

**Model:** WR157911U2 **Manufacturer:** Wilson

**MSRP:** \$149.00

- Blaze 13 features a raw hybrid face to add power to shots
- Elongated padded design is ideal for intermediate to advanced players
- Shape contains a more concentrated sweet spot with great responsiveness
- Extended handle length is ideal for players who hit two handed backhands
- Hybrid face features raw carbon fiber with fiberglass base
- Face supports maximum power coupled with enhanced spin
- Single piece construction reduces variability
- Polypropylene honeycomb core type
- Head size: 64 square inches
- 13mm Thickness
- 7.5" Wide