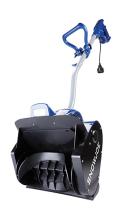

## 11" 10 Amp Single Stage Electric Snow Shovel w/ LED Light

Model: 324E

Manufacturer: Snow Joe

**MSRP:** \$139.99

- This Snow Joe snow shovel is a compact, yet lightweight snow tool
- Great for quick pickups on patios, decks, steps and sidewalks
- Packed with 10 amp motor, the shovel moves up to 300lbs in 1 minute
- Durable 2-blade paddle auger with a 11" wide and 6" deep cleaning path
- Patented back-saving handle gets the job done without the strain and fatigue
- Equipped with 2W LED light so you can clear paths day or night
- Throws snow up to 20ft
- Adjustable handle
- Instant start
- Use with 16-gauge outdoor extension cord
- Ships only in the contiguous 48-states