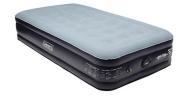

## SupportRest Double-High Airbed w/ Built-in Rechargeable Pump

**Model:** 2158204

Manufacturer: Coleman

**MSRP:** \$149.99

- Sleep soundly with the SupportRest airbed
- Built-in pump inflates airbed in less than 4 minutes
- Easily recharge the pump with USB
- Extra height makes it easy to get in and out of
- Antimicrobial sleep surface resists odor, mold, mildew and fungus
- Double Lock valve stops air from escaping when pump is removed
- AirTight system is factory tested to be leak-free
- ComfortStrong coils offer better support a superior sleep
- Carry bag included
- Dimensions: 78" x 48" x 14"