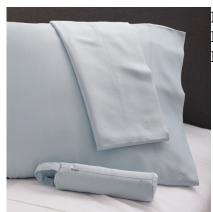

## Satin Standard Travel Pillowcase Pair, Blue

**Model:** 1S52859

Manufacturer: Clean Design Home

**MSRP:** \$50.00

- Lustrous satin pillowcases offer beauty benefits with a silky finish
- Smooth and gentle feel helps protect skin and hair
- Helps to reduce facial creases and prevents hair breakage
- Comes in a convenient travel case for a comfort companion on the road
- Made of 100% polyester material
- Travel bag with top handle and zip closure
- Certified Standard 100 by OEKO-TEX tested for over 350 harmful substances
- Dimensions: 20"W x 30"L
- · Machine wash and tumble dry low
- Comes in a set of 2