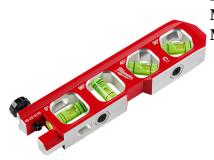

## 6.5" Pipe Lock Billet Torpedo Level

**Model:** 48-22-5110

Manufacturer: Milwaukee Tools

**MSRP:** \$44.60

• This Pipe Lock level has secure amplified rare Earth magnets

• The ideal solution for making multiple consistent bends in

conduit

• Non-removable thumb screw prevents the screw from becoming lost on the jobsite

• Pipe lock billet torpedo level has precision machined surfaces

• Impact resistant vials display angles of 0, 30, 45 and 90-degrees

• Aluminum frame provides strength and durability

 Added pipe groove and weld bead clearance makes working with pipes easier

• Dimensions: 6.25"L x 2"H x 0.75"W