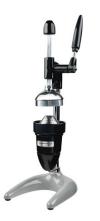

## **Manual Citrus Juicer**

**Model:** 932

Manufacturer: Hamilton Beach Commercial MSRP: \$256.00

- Extractor arm exerts up to 2000lbs/907kg of force
- Ensures maximum juice output with minimum skin oil and pulp residue
- Made of durable, metal components and enamel finish that resists wear and tear
- Removable juice cup collects juice drippings and swings out when juice is being used
- 5.5" Cup clearance provides ample room to place a 8-10oz cup for juicing
- Sure Grip feet keeps juicer firmly in place
- Stainless steel strainer cone and ABS plastic funnel are removable for cleaning
- Dimensions: 19.5"H x 9"D x 7"W