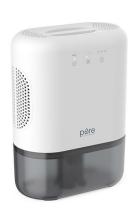

## **PureDry Elite Dehumidifier**

Model: PEDEH2L

Manufacturer: Pure Enrichment

**MSRP:** \$109.99

- Eliminate damp air and unwanted moisture with PureDry Elite dehumidifier
- 2L Water tank is removable for easier filling
- Touch button control choose from 3 program timer settings and 2 speed levels
- Retractable handle makes it easy to move from room to room
- Intelligent shut off with red indicator LED notifies when tank is full
- Ideal for areas up to 300 square feet
- Power: 120V, 60Hz, 75W
- Includes AC power adapter
- Dimensions: 13.2"H x 5.5"D x 9.9"W
- ETL Certified compliant with North American safety standards