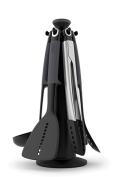

## **6pc Elevate Utensils Carousel Set, Gray**

**Model:** 10151

Manufacturer: Joseph Joseph

**MSRP:** \$72.00

- This Elevate utensil set has a wide range of essential kitchen tools
- Weighted handles and integrated tool rests prevent head from touch surfaces
- Utensils store on carousel with non-slip base
- Carousel rotates smoothly for easy tool selection
- Nylon tool heads are heat resistant up to 392F/200C
- Ergonomic silicone handles are heat resistant up to 520F/270C
- Utensils are safe to use on all types of cookware
- BPA-free utensils
- Dishwasher safe
- Includes: Solid spoon
- Stainless steel tongs
- Slotted turner
- Flexible turner
- Ladle
- Slotted spoon