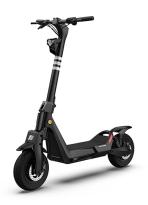

## Panther ES800 Off-Road Electric Scooter, Black

Model: ES800 Manufacturer: OKAI MSRP: \$2,499.99

- 37.3 MPH Top speeds with dual motors
- 1500W Rated and 3000W Max power
- Front fork suspension and rear shock absorber
- Portable swappable battery with BMS technology protection
- 12" Tailor pneumatic off road tires
- Takes on 35% max gradient with 60N.M max torque
- Front and rear electronic brake + disc brake
- Pedal and rear brake light
- LCD touchscreen customizable with OKAI app
- One-piece 6061 aluminum alloy frame
- Up to 31 mile range
- Supports up to 330lb max load
- 52V 19.2Ah/998.4Wh Lithium-ion LG battery
- For riders 4ft 7in to 6ft 7in
- IP55 Waterproof