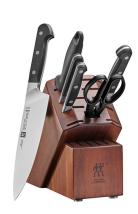

## **Pro 7pc Knife Block Set**

**Model:** 1019135

Manufacturer: Zwilling

MSRP: \$429.99

- · Curved bolster acts as an extension of the hand
- Encourages cutting with improved precision, safety and comfort
- SIGMAFORGE knife is forged from a single piece of Special Formula High Carbon NO STAIN steel
- Ice-hardened FRIODUR blades stay sharper longer with superior resilience
- · Precision-honed blade and laser-controlled edge
- Full tang construction
- Recommend hand wash
- Includes: 4" Paring knife
- 5.5" Prep knife
- 8" Chef's knife
- 8" Bread knife
- Kitchen shears
- Sharpening steel
- Knife block with 6 steak knife slots (NOT included)