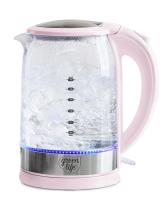

## 1.7L Qwik & EZ Electric Glass Kettle, Pink

Model: CC007854-001 Manufacturer: GreenLife

**MSRP:** \$39.99

- 1.7-Liter capacity is perfect for the whole familyBorosilicate glass body is thermal shock resistant
- One-touch use with the flip of a switch to get hot water quickly
- V-shaped filtered spout supports mess-free pouring
- Protective handle keeps hands safe from the glass
- Quickly heats faster than a microwave and easier than a stovetop
- Features blue light to know when kettle is on
- Separates from base for cordless use
- Auto shutoff with overheat and boil-dry protection
- 37" Cord length
- Dimensions: 8.58"L x 6.14"W x 9.69"H