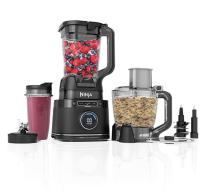

## Detect Kitchen System Power Blender Plus Processor Pro w/ BlendSense

Model: TB401 Manufacturer: Ninja MSRP: \$229.99

- 1800 Peak watt motor base
- BlendSense technology
- 72oz Full-size pitcher makes large batches
- 65oz Food processor bowl with single-touch programs
- 24oz Single-serve cup for drinks on-the-go
- Parts top rack dishwasher safe
- Includes: 1800W Motor base
- 72oz Pitcher with lid and pour spout
- Detect Total Crushing & Chopping blades
- 24oz Single-serve cup with spout lid
- Hybrid Edge blades assembly
- 64oz Food processor bowl with feed chute lid and pusher
- Chopping blade assembly
- Dough blade assembly
- Slicing/Shredding disc
- Spindle