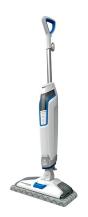

## PowerFresh Deluxe Pet Scrubbing & Sanitizing Steam Mop

**Model:** 18067

Manufacturer: BISSELL

**MSRP:** \$102.99

- Uses natural power of steam and sanitize eliminating 99.9% of germs and bacteria
- Scrub away tough, stuck-on messes with the SpotBoost Brush
- Built-in scent disc tray holds a scent disc that releases a refreshing scent while you clean
- Safe to use on sealed hard floors
- Swivel Steering
- Ready to use in 30 seconds
- 25ft Cord length
- 12" Cleaning path width
- 19oz Clean tank capacity
- Includes: Washable soft mop pad
- Washable scrubby mop pad
- (2) Spring Breeze scent discs
- Attachable water cup