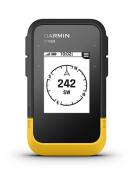

## eTrex SE Handheld Hiking GPS

**Model:** 010-02734-00 **Manufacturer:** Garmin **MSRP:** \$149.99

- Find more fun on your hikes with off-grid navigation and more
- Access multiple global navigation satellite systems
- Geocaching get automatic cache updates such as descriptions, logs and hints
- Digital compass helps you follow your bearings
- Garmin Explore app pair with phone for updates, trip planning, notifications and more
- Get real-time forecast information
- Up to 168 hours of battery life in standard mode
- 2.2" Transreflective, monochrome display
- Powered by 2 AA batteries (NOT included)
- IPX7 Rated water resistant
- Dimensions: 2.4" x 4" x 1.3"