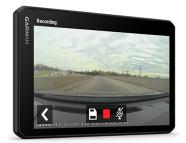

## DriveCam 76 7" GPS Navigator w/ Built-in Dash Cam

**Model:** 010-02729-00 **Manufacturer:** Garmin **MSRP:** \$449.99

- Records 1080p HD video with 140-degree FOV
- GPS data shows when and where events occurred
- Videos auto stored in online Vault
- Connect to Wifi to share clips
- Forward Collision and Lane Departure Warnings
- 7" High resolution display
- Garmin Voice Assist
- Sync with phone for hands-free calls
- Live Traffic and Weather
- Garmin Drive app
- Coverage for North American countries
- Uses street names and recognizable landmarks
- Includes: Preinstalled 16GB microSD memory card
- Vehicle suction cup mount and power cable