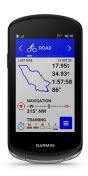

## **Edge 1040 GPS Cycling Computer**

Model: 010-02503-00 Manufacturer: Garmin

**MSRP:** \$599.99

- Stamina insights
- Classify strengths as a cyclist improve and prepare
- Power Guide help manage a course
- Performance monitoring
- Get metrics for training peaking or strained
- Training tips and daily suggested workouts
- Garmin Connect app
- View body's heat and altitude acclimation
- ClimbPro and MTB Dynamics
- Nutrition and hydration alerts
- 35 Hours of battery life
- Ride specific maps and directions
- Shimano Steps Ebike System compatible
- Incident detection
- PIN-protected bike alarm
- IPX7 Water resistant
- Includes: Mounts
- USB-C cable
- Tether