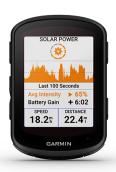

## **Edge 840 Solar GPS Cycling Computer**

Model: 010-02695-20 Manufacturer: Garmin

MSRP: \$549.99

- Up to 60 hours of life in battery saver mode
- Gain extra 25 minutes per hour from solar charging
- Event Adaptive Training
- Multi-band GNSS
- ClimbPro see ascent and grade
- Training Status see if training productively
- GroupRide plan a group ride and share code to see route
- Garmin Cycle map preloaded maps with MTB trail data
- Turn-by-turn directions and alerts
- Get back on track or back to start if lost
- Nutrition and Hydration alerts
- Get stamina insights
- Incident Detection
- Livetrack
- Bike Alarm
- Includes mounts and charging cable