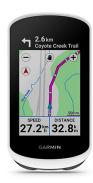

## **Edge Explore 2 GPS Bike Computer**

Model: 010-02703-00 Manufacturer: Garmin

MSRP: \$299.99

- Preloaded with road, off-road and indoor activity profiles
- Improved maps highlight roads and trails
- Get turn-by-turn directions
- Pause route guidance
- ClimbPro see remaining ascent and grade
- Compatible with eBike programs
- Incident Detection
- Bike Alarm PIN protected alarm if bike is moved
- Automatic Setup prepopulated custom ride profiles
- GroupTrack track up to 50 riders
- Receive smart notifications
- GroupRide plan a group ride and share code to see route
- Spectator Messaging and Live Event Sharing
- Garmin Connect app
- IPX7 Water resistant