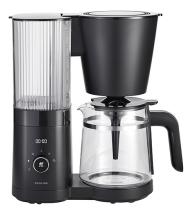

## Enfinigy 12 Cup Drip Coffeemaker w/ Glass Carafe, Black

Model: 1010588 Manufacturer: Zwilling MSRP: \$199.99

- Unique boiler does not alter taste and ensures pure coffee flavor
- Boiler is highly corrosion resistant and made of stainless steel
- Blooming function gently pre-brews coffee for a smoother, less sour taste
- Drip circulator ensures optimal coffee circulation
- Wide stainless steel shower head evenly moistens grounds
- Keep warm function maintains coffee temperature
- Timer function lets you set brew time
- Cleaning alert function
- Generous 12 cup glass carafe
- Awarded the SCA Golden Cup Standard
- Dimensions: 6.02"L x 12.8"W x 13.7"H