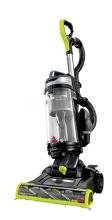

## CleanView Swivel Pet Reach Upright Vacuum

**Model:** 3198A

Manufacturer: BISSELL

MSRP: \$139.99

- Triple Action brush roll loosen, lift and remove embedded dirt and pet hair
- Scatter-free technology easily clean on hard floors with less debris scatter
- Quick release extension wand supports above floor cleaning
- Swivel steering across floors and around furniture
- Easy Empty large capacity dirt tank with a push of a button
- 13.5" Cleaning path width
- 1L Dirt cup capacity
- Portion of sales goes to the Bissell Pet Foundation
- Includes: Pet TurboEraser tool
- Combination Crevice tool/Dusting brush