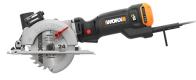

## 6.5A WorxSaw 4.5" Corded Compact Circular Saw w/ Laser Guide

Model: WX437L Manufacturer: Worx MSRP: \$99.99

- Laser Guide illuminates cut-line for unmatched accuracy
- Cuts up to a 45-degree bevel
- High-efficiency wood blade for faster cutting
- Designed for one-handed operation
- Spindle lock button supports easy blade changes
- Dust extraction port clears up cut-line for better visibility
- Max cutting depth (90-degrees): 1-37/64"
- Max cutting depth (45-degrees): 25/32"
- 3/8" Arbor size
- 4.5" Blade size
- No load speed: 4700/minute
- Parallel guide
- Vacuum adapter
- Hex key
- 24T TCT Fast cutting blade