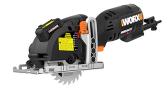

## Versacut 3-3/8" Compact Circular Saw w/ Laser Guide Technology

Model: WX420L Manufacturer: Worx MSRP: \$119.99

- · Versacut is as versatile as it is powerful
- Slices through tile, wood, aluminum and vinyl siding
- Laser Guide illuminates cut-line for unmatched accuracy
- Slim handle provides a comfortable grip and precise control
- Dust extraction port clears up cut-line for better visibility
- Max cutting depth: 1-1/16"
- M6 Spindle thread size
- Blade size: 3-3/8" x 19/32"
- No load speed: 3500 RPMs
- Power: 120V, 60Hz, 400W
- Includes: Guide ruler
- 2 Allen keys
- Wood cutting blade
- Ceramic tile blade
- Sheet metal blade
- Base guard
- Dust attachment
- Carry bag