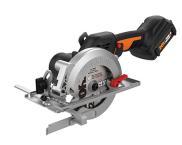

## Nitro 20V Power Share WorxSaw 4.5" Cordless Circular Saw w/ Brushless Motor

Model: WX531L Manufacturer: Worx MSRP: \$169.99

- Nitro tools are built for pro-level performance
- Quick rip and plunge cuts have never been easier with this compact circular saw
- WorxSaw brushless motor is more efficient than a traditional motor
- Runs longer, more powerful and offers longer life
- Up to 46-degree bevel cuts with bevel adjustment lever
- Ergonomic grip for comfort and control
- Designed for 2" stock lumber
- 3/8" Arbor size
- 4.5" Blade size
- Max cutting depth: 1.5"
- No load speed: 6900 RPMs
- Includes: 2.0Ah battery
- 2A Battery charger
- Dust adapter
- Hex key
- · Parallel guide
- Carry bag