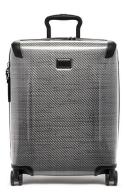

## Tegra-Lite Continental Expandable 4 Wheeled Carry-On, T-Graphite

**Model:** 144792-T484 **Manufacturer:** TUMI **MSRP:** \$975.00

- Long-lasting build with recycled materials
- Protective bumpers add durability
- Split case zip entry to main compartment
- 3-Stage telescoping handle
- 4 Spinner wheels provide easy maneuverability
- Interior features compression straps
- Recycled material fabric lining
- Zipper expansion with anti-wrap construction
- Built-in TSA combination lock
- Tegris exterior
- Luggage tag
- Expands up to 2"
- TUMI Tracer program helps reunite customers with lost or stolen luggage
- 42-Liter capacity
- Dimensions: 21.8" x 16" x 9"