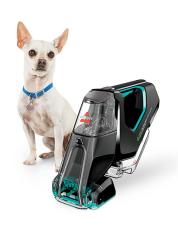

## Pet Stain Eraser PowerBrush Portable Carpet Cleaner

**Model:** 2842

Manufacturer: Bissell

**MSRP:** \$123.99

- Remove tough pet messes on the go, when they happen
- Great for stains on carpet, stairs, upholstery and more
- Rotating DirtLifter PowerBrush powers through tough spots and stains
- Cordless design powered by Lithium-ion battery
- Ready-to-Use formula no need to mix with water
- Pro Oxy Spot & Stain formula removes tough pet messes and more
- Tanks, brush roll and suction lens are removable for cleaning
- Part of the Bissell Pet Foundation
- 8oz Dirt tank capacity
- 8oz Clean tank capacity
- Includes: Tough Stain Power brush
- 8oz Pro Oxy Spot & Stain formula