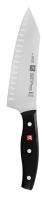

## TWIN Signature 7" Hollow Edge Rocking Santoku Knife

Model: 1011738 Manufacturer: Zwilling MSRP: \$89.99

- TWIN Signature knives are forged from a single piece of German steel
- Santoku knives support Western circular motion and Asian chopping
- Great for chopping vegetables, slicing meats and prepping fish
- Lightweight and precision stamped, these knives never compromise sharpness
- FRIODUR blade ice hardened to -57 Rockwell hardness
- Edge angle 10-degrees on each side
- Laser-controlled edge is honed and hand finished
- Triple-riveted handle
- Full tang
- Dishwasher safe but hand wash recommended to preserve finish