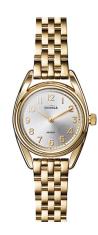

## Ladies' Derby Gold-Tone Stainless Steel Watch, Silver Dial

Model: 20266183 Manufacturer: Shinola

**MSRP:** \$950.00

- Derby was built to last, with a design that thinks in decades, not seasons
- Argonite 772 high accuracy quartz movement drives time with precision
- Polished gold PVD, five-link stainless steel bracelet
- Silver-tone dial with gold Arabic numerals and two slim hands
- Gold PVD stainless steel case with bend inspired from a horseshoe
- Signature Iconic caseback plate with laser-etching
- · Double curved sapphire crystal dial window
- Double push button, quick release closure
- Bracelet width: 14mmCase thickness: 3.85mm
- Case size: 30mm
- Water resistant to 50 M