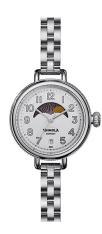

## Ladies' Birdy Moon Phase Silver-Tone Stainless Steel Watch, Silver Dial

Model: 20250585 Manufacturer: Shinola

**MSRP:** \$625.00

- Argonite 708 high accuracy quartz movement
- Silver-tone stainless steel slim bracelet
- Silver dial with moon phase display shows current phase in the sky
- Arabic numerals and three silver-tone hands
- Calendar aperture at the 6 position
- Stainless steel case with coin edge detailing
- Double-domed sapphire crystal
- Bracelet is interchangeable with compatible Shinola wristbands
- Comes in a natural grain leather watch box
- Hidden butterfly closure
- Bracelet width: 8mm
- Bracelet length: 180mm
- Case thickness: 9mm
- Case size: 34mm
- Water resistant to 50 M