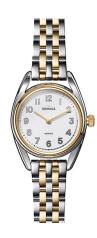

## Ladies' Derby Gold & Silver-Tone Stainless Steel Watch, White Dial

Model: 20242288 Manufacturer: Shinola

MSRP: \$950.00

- Derby was built to last, with a design that thinks in decades, not seasons
- Argonite 772 high accuracy quartz movement drives time with precision
- Polished gold PVD and silver-tone, five-link stainless steel bracelet
- Opaline dial with "knockout" style numerals and slender hands
- Polished stainless steel case with bend inspired from a horseshoe
- Gold-tone push down crown
- Double curved sapphire crystal dial window
- Double push button, quick release closure
- Bracelet width: 14mmCase thickness: 3.85mm
- Case size: 30mm
- Water resistant to 50 M