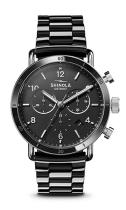

## Ladies' Canfield Sport Chronograph Black Ceramic Watch, Black Dial

Model: 20224030 Manufacturer: Shinola MSRP: \$1,295.00

- Canfield Sport is a timepiece where complexity takes center stage
- Glossy black ceramic, three-link bracelet
- Matte black dial with white details
- Three black chronograph subdials
- Calendar aperture between 4 and 5 position
- Polished stainless steel case with classic coin edge detail
- Black ceramic bezel with dark-toned details
- Double-domed sapphire crystal dial window
- $\bullet\,$  Hidden butterfly clasp with double push buttons
- Comes in a natural grain leather watch box
- Bracelet width: 20mm
- Case thickness: 13.15mm
- Case size: 40mm
- Water resistant to 50 M