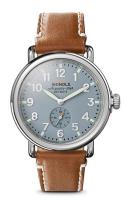

## Unisex Runwell Largo Tan Leather Strap Watch, Slate Blue Dial

Model: 10000024 Manufacturer: Shinola MSRP: \$595.00

- The Runwell was engineered with an obsessive focus to ensure the highest quality
- Argonite 1069 high-accuracy movement is the powerful motor behind the design
- Largo Tan leather strap with tang closure
- Slate blue dial with matte velvet finish
- Arabic numerals and Super-LumiNova hands with remote second hand sweep
- Polished stainless steel bezel
- Classic pumpkin crown
- Double-domed sapphire crystal dial window
- Strap is interchangeable w/ compatible bands
- Strap width: 20mm
- Case thickness: 10.1mm
- Case size: 41mm
- Water resistant to 50 M