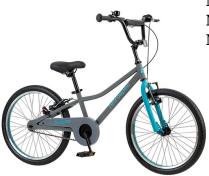

## Koda Plus 20" Kids' Bike - Ages 6-8 Years, Coastal Blue Gloss

**Model:** 5478

Manufacturer: Retrospec MSRP: \$179.99

- Adjustable 21.5" to 27.5" seat height
- 20" x 1.75" Tires are wide and grippy
- Front and rear V-brakes are highly responsive
- Optimized pedaling is intuitive and efficient
- Fun safety bell chimes for a good time
- High-tensile steel frame with low-profile step over design
- Steel 1-piece crank
- High impact nylon pedals with 1/2" reflectors
- Steel center mount kickstand
- 20" Size is ideal for riders 48" to 58" tall
- 21" Standover height
- Comes with fun decorative stickers
- Recommended ages 6 to 8 years