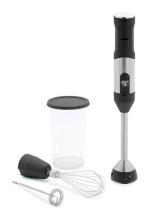

## Variable Speed Immersion Hand Blender w/ Attachments, Black

Model: CC007676-001 Manufacturer: GreenLife

**MSRP:** \$34.99

- 3-in-1 Design lets you from blending to frothing to whisking
- Variable speed control lets you customize speed with the press of a button
- Protective blade guard to blend in containers without damage
- Powerful 500 watt motor blend ingredients in a flash
- Full control with slip resistant handle
- Comes with 27oz beaker for precise measurements when mixing or blending
- Removable attachments make it easy to switch tasks
- 59.06" Cord length
- Includes: Blender attachment
- Whisk attachment
- Froth attachment
- 27oz Beaker with lid