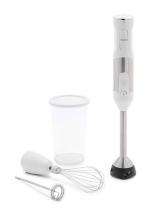

## Variable Speed Immersion Hand Blender w/ Attachments, White

Model: CC007675-001 Manufacturer: GreenLife MSRP: \$34.99

- 3-in-1 Design lets you from blending to frothing to whisking
- Variable speed control lets you customize speed with the press of a button
- Protective blade guard to blend in containers without damage
- Powerful 500 watt motor blend ingredients in a flash
- Full control with slip resistant handle
- Comes with 27oz beaker for precise measurements when mixing or blending
- Removable attachments make it easy to switch tasks
- 59.06" Cord length
- Includes: Blender attachment
- Whisk attachment
- Froth attachment
- 27oz Beaker with lid