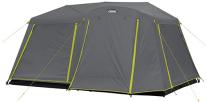

## 9 Person Instant Cabin Tent w/ Full Rainfly - 14ft x 9ft

**Model:** 40217

Manufacturer: Core Equipment

**MSRP:** \$449.99

- Settle into your campsite with ease
- Pre-attached poles lock into place and setup in as little as 60seconds
- H20 Block Technology combines water repellent fabrics and sealed seams
- Fully taped, full rainfly shelters the tent body for superior weather protection
- Electric port lets brings power into tent
- Large wall organizer
- Multiple room capability with room divider
- Fits 2 queen sized air beds and sleeps up to 9 people
- Floor size: 14ft x 9ftCenter height: 6.5ft
- Durable 68D polyester
- Includes: Full rainfly
- (29) 7" Stakes
- Carry bag