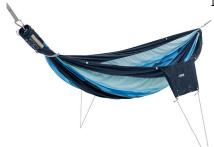

## Premium Double Hammock, Deep Blue Sky

**Model:** 40301

Manufacturer: Core Equipment

**MSRP:** \$84.99

- Relaxation is just 2-minutes away with the Double Hammock
- No need to fumble with complicated setups
- Perfectly portable for camping, beach days or just chilling in the backyard
- 14 Webbing loops for attaching gear
- Larger storage pockets and guylines for stability
- Highly adjustable tree straps with 19 loops for precise height adjustments
- Made with 300 thread 40D Diamond Ripstop Nylon fabric
- Engineered for two people and supports up to 500lbs
- Comes in carry bag for quick access
- Pack size: 10" x 5" x 5"