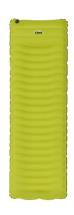

## 4 Season Insulated Inflatable Sleeping Pad

**Model:** 40280

Manufacturer: Core Equipment

**MSRP:** \$89.99

- Specially designed air chambers with built-in pillow give full body support
- 4 Seasons R-Valve of 4.1 and optimized for temperatures as low as 20F
- Made with 30D double-ripstop polyester on the top layer
- Durable 75D polyester bottom
- EZFlow system and included pump sack makes it easy to inflate
- · Built-in micro-adjust valve allows you to adjust ideal firmness
- Deflates and compresses down to a travel-friendly size
- Dimensions: 74" x 23"Pack size: 12" x 6"Includes: Pump sack
- Carry bag
- 2 Repair patches