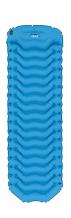

## 3 Season Insulated Inflatable Lightweight Sleeping Pad

**Model:** 40279

Manufacturer: Core Equipment

**MSRP:** \$59.99

 Specially designed air chambers with built-in pillow give full body support

 $\bullet$  3 Seasons - R-Valve of 2.7 and optimized for temperatures as low as 30F

• Made with 30D double-ripstop polyester on the top layer

• EZFlow system and included pump sack makes it easy to inflate

Built-in micro-adjust valve allows you to adjust ideal firmness

• Deflates and compresses down to a travel-friendly size

• Durable 75D polyester bottom layer material

Dimensions: 76.4" x 23.5"Pack size: 11.8" x 5.1"Includes: Pump sack

• Carry bag

• 2 Repair patches