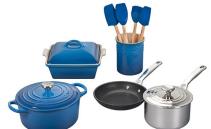

## 12pc Mixed Material Kitchen & Cookware Set, Marseille

- Cast iron delivers superior heat distribution and retention
- No seasoning required
- Stoneware ensures excellent heat distribution for uniform browning
- Stainless steel features triple layer construction with full aluminum core
- Toughened Nonstick PRO promotes browning and searing for exceptional flavor
- Dishwasher safe cast iron recommend hand wash
- Includes: 3.5qt Cast Iron Round Dutch Oven
- 2qt Stainless Steel Saucepan
- 8" Toughened Nonstick PRO Fry Pan
- Stoneware Square Casserole Dish with Lid
- 5pc Craft Series Utensil Set