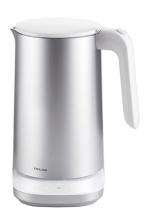

## **Enfinigy Cool Touch Kettle Pro, Silver**

**Model:** 1016120

Manufacturer: Zwilling J.A. Henckels

MSRP: \$149.99

- 6 Preset program settings offer ideal temperature for food, tea, coffee and more
- Keep warm function holds water at desired temperature up to 30 minutes
- Precise temperature control with +/- 4F accuracy
- Double walled body keeps water hot longer while outside remains cool
- 70-Degree lid opening prevents direct contact with steam
- Seamless stainless steel construction supports residue-free cleaning
- Integrated cord winder for convenient storage
- 50 Fluid ounce/6.25 Cup capacity
- Dimensions: 5.98"L x 5.98"W x 9.61"H