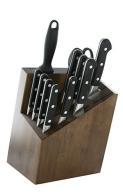

## Zwilling PRO 12pc Knife Block Set

Model: 1019154 Manufacturer: Zwilling J.A. Henckels MSRP: \$799.99

- German formulated high carton No Stain steel
- Curved bolster
- Full edge utility
- Sharpen edge from bolster to tip
- Blade stays sharper longer and superior resilience
- Precision-honed and laser controlled edge
- Polymer handles are ergonomic and bonded to the full tang
- Excellent edge retention
- Dishwasher safe but recommend hand wash
- Includes: 4" Paring knife
- 5" Serrated Utility knife
- 7" Santoku knife
- 8" Chefs knife
- 8" Bread knife
- (4) 4.5" Steak knives
- Kitchen shears
- Sharpening steel
- Hardwood block